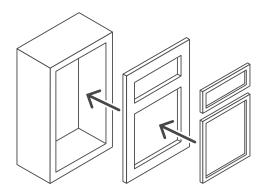

## Framed vs. Frameless Cabinets: Side-By-Side Comparison

|              | Framed Cabinets                                | Frameless Cabinets                                                      |
|--------------|------------------------------------------------|-------------------------------------------------------------------------|
| Style        | Traditional                                    | Modern                                                                  |
| Construction | Hinges attach to the cabinet face frame        | There is no face frame;<br>hinges attach directly<br>to the cabinet box |
| Storage      | Slightly less storage<br>due to the face frame | Slightly more storage                                                   |
| Durability   | May be slightly more durable                   | May be less durable<br>depending on materials used                      |
| Price        | Typically cheaper than frameless cabinets      | Typically more expensive than framed cabinets                           |