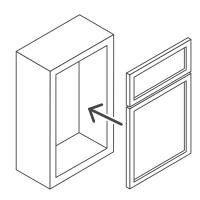

## Framed vs. Frameless Cabinets: Side-By-Side Comparison

|              | Framed Cabinets                                | Frameless Cabinets                                                      |
|--------------|------------------------------------------------|-------------------------------------------------------------------------|
| Style        | Traditional                                    | Modern                                                                  |
| Construction | Hinges attach to the cabinet face frame        | There is no face frame;<br>hinges attach directly<br>to the cabinet box |
| Storage      | Slightly less storage<br>due to the face frame | Slightly more storage                                                   |
| Durability   | May be slightly more durable                   | May be less durable<br>depending on materials used                      |
| Price        | Typically cheaper than frameless cabinets      | Typically more expensive than framed cabinets                           |