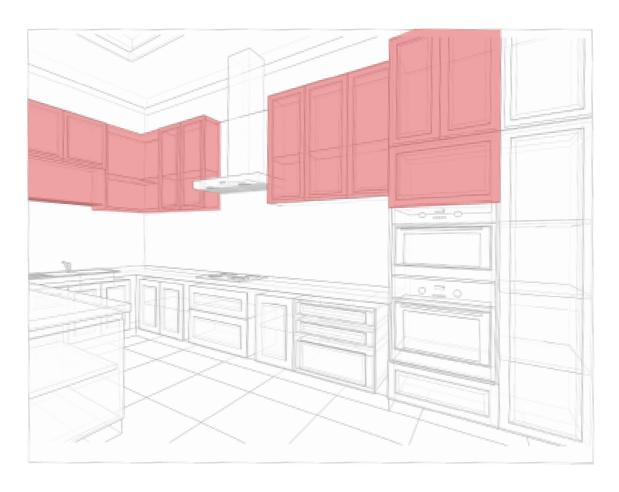

### WALL KITCHEN CABINET DIMENSIONS

Designed to store kitchen supplies and food items, wall kitchen cabinets come in a variety of sizes. For proper installation, make sure to plan and install your cabinets 54" from the floor to the bottom of the wall cabinet. Take into account backsplashes or crown moldings.

| DIMENSIONS (IN INCHES) |                          |
|------------------------|--------------------------|
| Height                 | 30", 36", 42"            |
| Width                  | 12"-36" (multiples of 3) |
| Depth                  | 12", 24"                 |