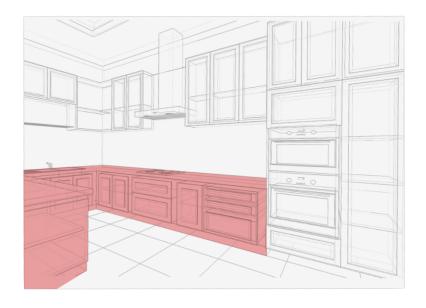

### **BASE KITCHEN CABINET DIMENSIONS**

Typically, standard base cabinets measure 34.5" H and 36" H from the floor to the top of the countertop. They serve as the base for countertops, sinks, and other heavy surfaces and also attach to dishwashers, ranges, and kitchen appliances.

| DIMENSIONS (IN INCHES)       |                              |  |
|------------------------------|------------------------------|--|
| Height (without countertops) | 34.5"                        |  |
| Height (with countertops)    | 35"-36"                      |  |
| Width                        | 9" - 42"<br>(multiples of 3) |  |
| Depth (without countertops)  | 24"                          |  |
| Depth (with countertops)     | 25-26"                       |  |
| Toe Kick                     | 4.5"                         |  |