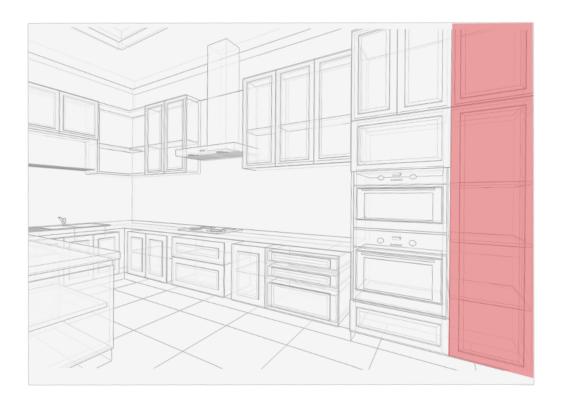

### TALL KITCHEN CABINET DIMENSIONS

Tall cabinets are typically used for pantry space, storage, or oven cabinets. They extend from floor to ceiling and may include pullouts and drawers for added functionality. To select the correct pantry for your space, use an 84" H pantry with 30" H wall cabinets, 90" H pantry with 36" H wall cabinets, and 96" H pantry with 42" wall cabinets.

| DIMENSIONS (IN INCHES) |                                                                                            |  |
|------------------------|--------------------------------------------------------------------------------------------|--|
| Height                 | 84", 90", 96"                                                                              |  |
| Width                  | 18" or 24" for stock<br>9" W in 3" W intervals up to 36" wide<br>for semi-custom cabinetry |  |
| Depth                  | 24", 12" for tighter spaces                                                                |  |